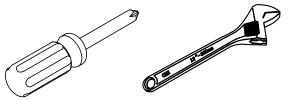

### **INSTALLATION INSTRUCTIONS**

www.avant-styles.com

**SKU:** KS-60036R

REV3.19.18

Prior to installation, please check the items you have received against the packing list. Report any missing items to your local dealer immediately.

Protect all surfaces from sharp objects, high heat sources, direct prolonged sunlight and chemical hazards.

Professional installation is recommended.



## **PARTS LIST** (may differ depending on purchase)











### **INSTALLATION INSTRUCTIONS**

www.avant-styles.com

**SKU:** KS-60036R

REV3.19.18

# **REQUIRED TOOLS**







## DRAWER REMOVAL







## **REMOVAL**

- 1. Pull tabs toward center
- 2. Lift and pull drawer out

# **RE-INSTALL**

- 1. Align drawer hole with slider stud
- 2. Push tabs back in to secure

## **DOOR ADJUSTMENT**



Adjusts the door vertically



Adjusts the door horizontally



Adjusts the door forward and backwards



### **INSTALLATION INSTRUCTIONS**

www.avant-styles.com

**SKU:** KS-60036R

REV3.19.18

#### **Mirror Installation**







#### **Basin Installation**



Apply sealant around the top edge of the sink rim. Flip top over and align basin to cutout. Screw in threaded bolts to each block. Secure plates with washer then wing nuts.

#### **Top Installation**