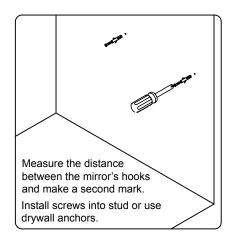

aler immediately.

Protect all surfaces from sharp objects, high heat sources, direct prolonged sunlight and chemical hazards.

Professional installation is recommended.



## **PARTS LIST** (may differ depending on purchase)











### **INSTALLATION INSTRUCTIONS**

www.avant-styles.com

**SKU:** KS-60036R

REV3.19.18

# **REQUIRED TOOLS**







## DRAWER REMOVAL







## **REMOVAL**

- 1. Pull tabs toward center
- 2. Lift and pull drawer out

# **RE-INSTALL**

- 1. Align drawer hole with slider stud
- 2. Push tabs back in to secure

## **DOOR ADJUSTMENT**



Adjusts the door vertically



Adjusts the door horizontally



Adjusts the door forward and backwards



### **INSTALLATION INSTRUCTIONS**

www.avant-styles.com

**SKU:** KS-60036R

REV3.19.18

#### **Mirror Installation**







#### **Basin Installation**



Apply sealant around the top edge of the sink rim. Flip top over and align basin to cutout. Screw in threaded bolts to each block. Secure plates with washer then wing nuts.

#### **Top Installation**