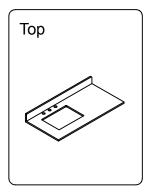

### **INSTALLATION INSTRUCTIONS**

www.avant-styles.com

**SKU:** KS-60036R

REV3.19.18

Prior to installation, please check the items you have received against the packing list. Report any missing items to your local dealer immediately.

Protect all surfaces from sharp objects, high heat sources, direct prolonged sunlight and chemical hazards.

Professional installation is recommended.



## **PARTS LIST** (may differ depending on purchase)











### **INSTALLATION INSTRUCTIONS**

www.avant-styles.com

**SKU:** KS-60036R

REV3.19.18

# **REQUIRED TOOLS**







## DRAWER REMOVAL







## **REMOVAL**

- 1. Pull tabs toward center
- 2. Lift and pull drawer out

# **RE-INSTALL**

- 1. Align drawer hole with slider stud
- 2. Push tabs back in to secure

## **DOOR ADJUSTMENT**



Adjusts the door vertically



Adjusts the door horizontally



Adjusts the door forward and backwards



### **INSTALLATION INSTRUCTIONS**

www.avant-styles.com

**SKU:** KS-60036R

REV3.19.18

#### **Mirror Installation**







#### **Basin Installation**



Apply sealant around the top edge of the sink rim. Flip top over and align basin to cutout. Screw in threaded bolts to each block. Secure plates with washer then wing nuts.

#### **Top Installation*