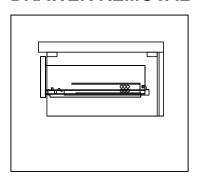

## DRAWER REMOVAL

## **REMOVAL**

- 1. Pull tabs toward center
- 2. Lift and pull drawer out

# **RE-INSTALL**

- 1. Align drawer hole with slider stud
- 2. Push tabs back in to secure