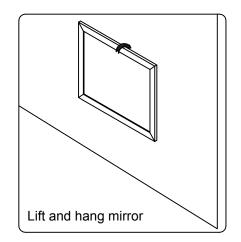

er immediately.

Protect all surfaces from sharp objects, high heat sources, direct prolonged sunlight and chemical hazards.

Professional installation is recommended.



## **PARTS LIST** (may differ depending on purchase)











### **INSTALLATION INSTRUCTIONS**

www.avant-styles.com

**SKU:** KS-60036R

REV3.19.18

# **REQUIRED TOOLS**







## DRAWER REMOVAL







## **REMOVAL**

- 1. Pull tabs toward center
- 2. Lift and pull drawer out

# **RE-INSTALL**

- 1. Align drawer hole with slider stud
- 2. Push tabs back in to secure

## **DOOR ADJUSTMENT**



Adjusts the door vertically



Adjusts the door horizontally



Adjusts the door forward and backwards



### **INSTALLATION INSTRUCTIONS**

www.avant-styles.com

**SKU:** KS-60036R

REV3.19.18

#### **Mirror Installation**







#### **Basin Installation**



Apply sealant around the top edge of the sink rim. Flip top over and align basin to cutout. Screw in threaded bolts to each block. Secure plates with washer then wing nuts.

#### **Top Installation**