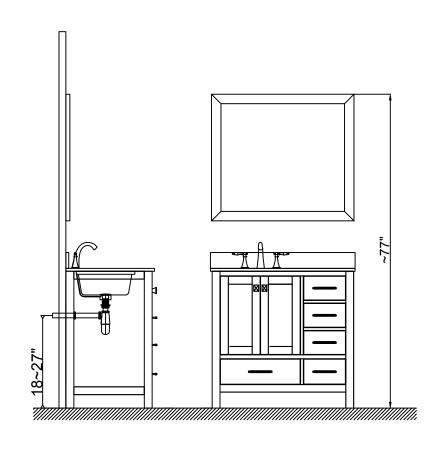

### **INSTALLATION INSTRUCTIONS**

www.avant-styles.com

**SKU:** KS-60036R

REV3.19.18

Prior to installation, please check the items you have received against the packing list. Report any missing items to your local dealer immediately.

Protect all surfaces from sharp objects, high heat sources, direct prolonged sunlight and chemical hazards.

Professional installation is recommended.



## **PARTS LIST** (may differ depending on purchase)











### **INSTALLATION INSTRUCTIONS**

www.avant-styles.com

**SKU:** KS-60036R

REV3.19.18

# **REQUIRED TOOLS**







## DRAWER REMOVAL







## **REMOVAL**

- 1. Pull tabs toward center
- 2. Lift and pull drawer out

# **RE-INSTALL**

- 1. Align drawer hole with slider stud
- 2. Push tabs back in to secure

## **DOOR ADJUSTMENT**



Adjusts the door vertically



Adjusts the door horizontally



Adjusts the door forward and backwards



### **INSTALLATION INSTRUCTIONS**

www.avant-styles.com

**SKU:** KS-60036R

REV3.19.18

#### **Mirror Installation**







#### **Basin Installation**



Apply sealant around the top edge of the sink rim. Flip top over and align basin to cutout. Screw in threaded bolts to each block. Secur