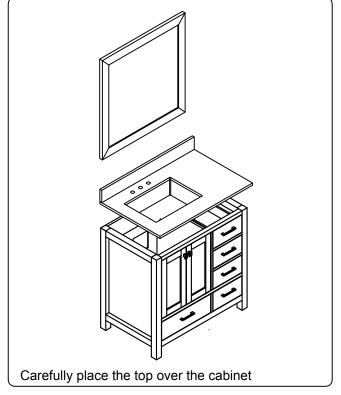

## **INSTALLATION INSTRUCTIONS**

www.avant-styles.com

**SKU:** KS-60036R

REV3.19.18

# **REQUIRED TOOLS**







## DRAWER REMOVAL







## **REMOVAL**

- 1. Pull tabs toward center
- 2. Lift and pull drawer out

# **RE-INSTALL**

- 1. Align drawer hole with slider stud
- 2. Push tabs back in to secure

## **DOOR ADJUSTMENT**



Adjusts the door vertically



Adjusts the door horizontally



Adjusts the door forward and backwards



### **INSTALLATION INSTRUCTIONS**

www.avant-styles.com

**SKU:** KS-60036R

REV3.19.18

#### **Mirror Installation**







#### **Basin Installation**



Apply sealant around the top edge of the sink rim. Flip top over and align basin to cutout. Screw in threaded bolts to each block. Secure plates with washer then wing nuts.

#### **Top Installation**