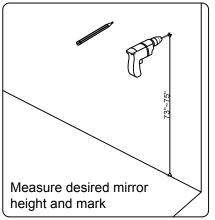

dealer immediately.

Protect all surfaces from sharp objects, high heat sources, direct prolonged sunlight and chemical hazards.

Professional installation is recommended.



## **PARTS LIST** (may differ depending on purchase)











### **INSTALLATION INSTRUCTIONS**

www.avant-styles.com

**SKU:** KS-60036R

REV3.19.18

# **REQUIRED TOOLS**







## DRAWER REMOVAL







## **REMOVAL**

- 1. Pull tabs toward center
- 2. Lift and pull drawer out

# **RE-INSTALL**

- 1. Align drawer hole with slider stud
- 2. Push tabs back in to secure

## **DOOR ADJUSTMENT**



Adjusts the door vertically



Adjusts the door horizontally



Adjusts the door forward and backwards



### **INSTALLATION INSTRUCTIONS**

www.avant-styles.com

**SKU:** KS-60036R

REV3.19.18

#### **Mirror Installation**







#### **Basin Installation**



Apply sealant around the top edge of the sink rim. Flip top over and align basin to cutout. Screw in threaded bolts to each block. Secure plates with washer then wing nuts.

#### **Top Installation**