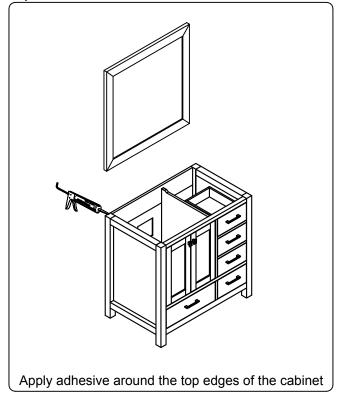

### **INSTALLATION INSTRUCTIONS**

www.avant-styles.com

**SKU:** KS-60036R

REV3.19.18

# **REQUIRED TOOLS**







## DRAWER REMOVAL







## **REMOVAL**

- 1. Pull tabs toward center
- 2. Lift and pull drawer out

# **RE-INSTALL**

- 1. Align drawer hole with slider stud
- 2. Push tabs back in to secure

## **DOOR ADJUSTMENT**



Adjusts the door vertically



Adjusts the door horizontally



Adjusts the door forward and backwards



### **INSTALLATION INSTRUCTIONS**

www.avant-styles.com

**SKU:** KS-60036R

REV3.19.18

#### **Mirror Installation**







#### **Basin Installation**



Apply sealant around the top edge of the sink rim. Flip top over and align basin to cutout. Screw in threaded bolts to each block. Secure plates with washer then wing nuts.

#### **Top Installation**