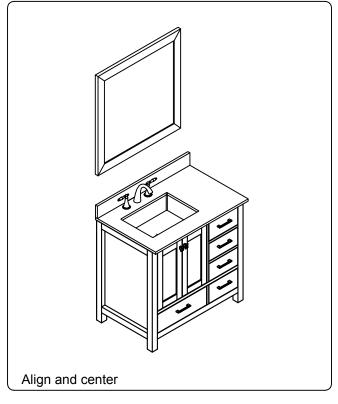

**INSTALLATION INSTRUCTIONS**

www.avant-styles.com

**SKU:** KS-60036R

REV3.19.18

# **REQUIRED TOOLS**







## DRAWER REMOVAL







## **REMOVAL**

- 1. Pull tabs toward center
- 2. Lift and pull drawer out

# **RE-INSTALL**

- 1. Align drawer hole with slider stud
- 2. Push tabs back in to secure

## **DOOR ADJUSTMENT**



Adjusts the door vertically



Adjusts the door horizontally



Adjusts the door forward and backwards



### **INSTALLATION INSTRUCTIONS**

www.avant-styles.com

**SKU:** KS-60036R

REV3.19.18

#### **Mirror Installation**







#### **Basin Installation**



Apply sealant around the top edge of the sink rim. Flip top over and align basin to cutout. Screw in threaded bolts to each block. Secure plates with washer then wing nuts.

#### **Top Installation**