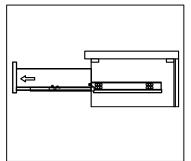

## DRAWER REMOVAL

## **REMOVAL**

- 1. Pull tabs toward center
- 2. Lift and pull drawer out